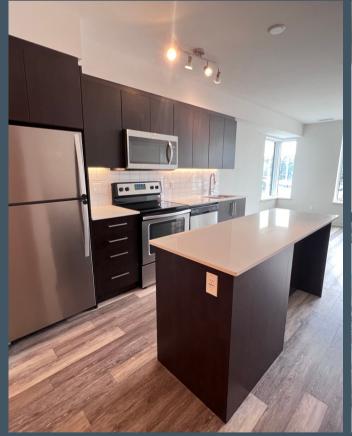

#### New Edinburgh

Welcome to New Edinburgh & Minto's modern Leed Certified Building with spectacular amenities. Easy walking/cycling to parks, pathways + transit.

Enjoy this fabulous 2 bedroom, 2 bath corner unit with open-concept living space & large windows with beautiful views to the surrounding neighborhood below. Take advantage of the covered balcony through sliding doors! So much to see! The kitchen, with tons of cabinetry includes quartz counters, stainless steel appliances, & centre island with seating area.

#### **Inclusions**

Refridgerator, stove, dishwasher, washer, dryer, microwave/hood fan, all light fixtures, window blinds

**Exclusions** 

NIL

Year Built

To Be Arranged

**Property Tax** 

~\$3,855.47/2021 as per homeowner