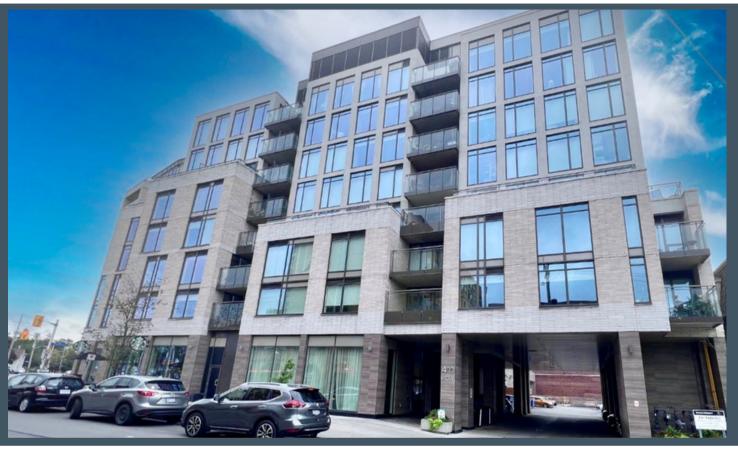

## 206-411 MacKay Street

#### New Edinburgh

Welcome to New Edinburgh & Minto's modern Leed Certified Building with spectacular amenities. Easy walking/cycling to parks, pathways + transit.

Enjoy this fabulous 2 bedroom, 2 bath corner unit with open-concept living space & large windows with beautiful views to the surrounding neighborhood below. Take advantage of the covered balcony through sliding doors! So much to see! The kitchen, with tons of cabinetry includes quartz counters, stainless steel appliances, & centre island with seating area.

Only steps away on the same floor is the guest lounge with fireplace & kitchen/dining room, pool table, gym, guest suite & outdoor Terrace with BBQ. Main level of building has LCBO, BMO & Starbucks. Scone Witch, Clocktower Pub& Metro across the street! Includes 1 underground parking space.