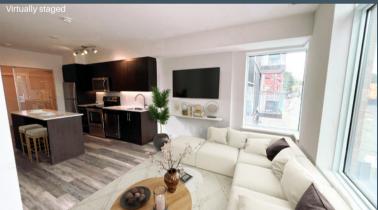

#### New Edinburgh

Welcome to New Edinburgh & Minto's modern Leed Certified Building with spectacular amenities. Easy walking/cycling to parks, pathways + transit.

Enjoy this fabulous 2 bedroom, 2 bath corner unit with open-concept living space & large windows with beautiful views to the surrounding neighborhood below. Take advantage of the covered balcony through sliding doors! So much to see! The kitchen, with tons of cabinetry includes quartz counters, stainless steel appliances, & centre island with seating area.