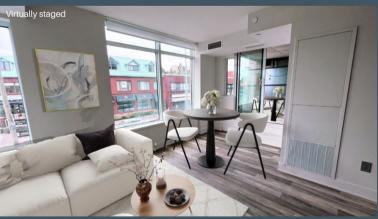

#### New Edinburgh

Welcome to New Edinburgh & Minto's modern Leed Certified Building with spectacular amenities. Easy walking/cycling to parks, pathways + transit.

Enjoy this fabulous 2 bedroom, 2 bath corner unit with open-concept living space & large windows with beautiful views to the surrounding neighborhood below. Take advantage of the covered balcony through sliding doors! So much to see! The kitchen, with tons of cabinetry includes quartz counters, stainless steel appliances, & centre island with seating area.